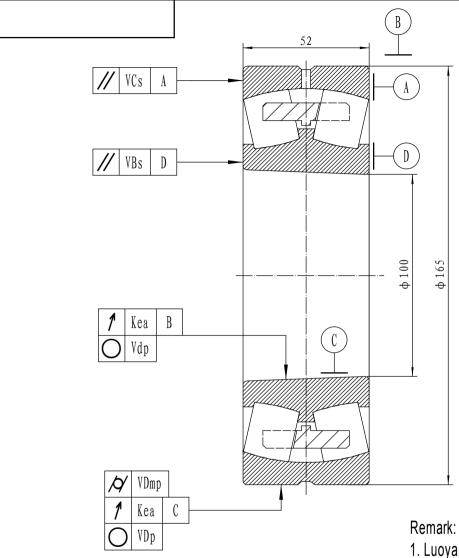

 Luoyang Jiecheng Bearing Technology Co., Ltd is a technical Inc,specialize in designing and manufacturing spherical roller bearing, we can design and manufactur spherical roller bearing according to client's requirement.
This drawing is reference for user, if you need formal drawing, please contact with us sales@jcb-bearing.com, the official drawing will be sent after order confirmation.

| rated load |     | limiting speed |      |                    | Weight |                                                                          | Luoyang Jiecheng Bearing Technology Co., Ltd                                   |
|------------|-----|----------------|------|--------------------|--------|--------------------------------------------------------------------------|--------------------------------------------------------------------------------|
| Cr         | Cor | Grease         | oil  | 23120CAK           | 4. 55  |                                                                          |                                                                                |
| 322        | 490 | 2000           | 2800 |                    |        | Add: D1805, No.3 Lianmeng road, Luoyang, Henan, China.<br>Postal: 471003 |                                                                                |
|            |     |                |      | Material:GCr15SiMn |        |                                                                          | Phone: +86-379-68611678<br>Fa×: +86-379-68611679 E-mail: sales@jcb-bearing.com |